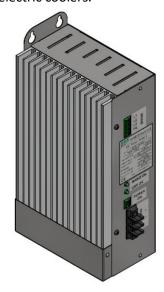

## DCPS 1k5-48V DC power supply

## **Description**

DCPS 1k5-48V is a highly reliable industrial-type switching DC Power Supply. Owing to the applied modern electronic elements DCPS 1k5-48V is characterized by high efficiency and high allowable operating ambient temperature – up to 70 °C at which it can operate continuously at full power of 1.5 kW. DCPS 1k5-48V is optimal for supplying MMB-TEC-900 thermoelectric coolers.



Fig. 1. DCPS 1k5-48V DC Power Supply

## **Main features**

- Power up to 1.5 kW, highly reliable
- Full power at complete range input voltages 3x380 ... 3x550 V<sub>RMS</sub>
- Full power at faulty phase, voltage dips and voltage sags
- Output current limit and auto-recovery short circuit protection
- Remote control on/off
- Operation in ambient temperature up to 70 °C
- Efficiency > 94%

| Technical specification   |                                  |
|---------------------------|----------------------------------|
| Nominal power             | 1.5 kW                           |
| Input voltage             | 3 x 380 3 x 550 V <sub>RMS</sub> |
| Input current             | 6 A                              |
| Input frequency           | 50 60 Hz                         |
| Controlled ou