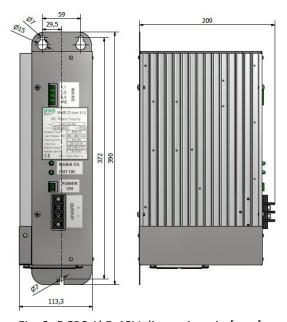

Fig. 2. DCPS 1k5-48V dimensions in [mm]

MMB Drives sp. z o. o.

26 Maszynowa Str., 80-298 Gdansk, POLAND

Phone: +48 605 068 292

email: info@mmb-drives.com.pl